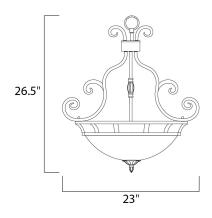

## **MEASUREMENTS**

DIMENSION

DIMMABLE

: 23" L x 23" W x 26.5" H : 13.62 lb

HANGING WEIGHT LAMPING

BULB BULB INCLUDED

INPUT VOLTAGE : 120V

: 3 x 60W Incandescent E26 Medium , 180W Total : (Not Included) :Yes