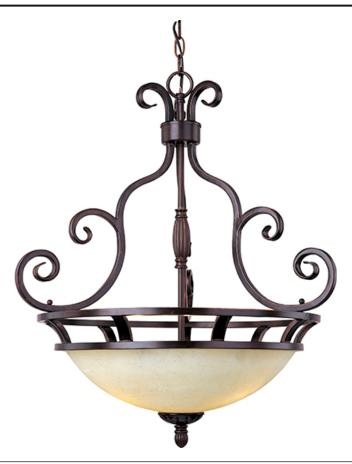

## **PRODUCT DESCRIPTION**

This decorative classic in Oil Rubbed Bronze finish is both dramatic and subtle, with or without shades.

## **FINISHES OPTION**

Oil Rubbed Bronze (OI)

GLASS Frosted Ivory FI

MATERIAL Steel, Glass

RATINGS cULus Dry Location

ADDITIONAL ADJUSTABLE OPERATING TEMPERATURE: -20°C (-4°F), 40°C (104°F)

Always consult a qualified electrician before installing any lighting product.